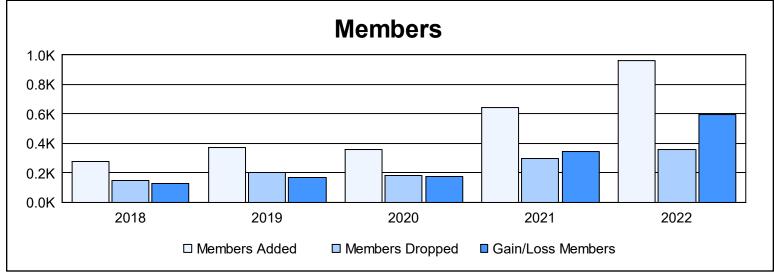

District 403 A2

As of June 2022 Cumulative

| Year      | New<br>Clubs | Dropped<br>Clubs | Gain/<br>Loss<br>Clubs | New<br>Members | Charter<br>Members | Reinstate<br>Members | Transfer<br>Members | Total<br>Member<br>Added | Total<br>Members<br>Dropped | Gain/<br>Loss<br>Members |
|-----------|--------------|------------------|------------------------|----------------|--------------------|----------------------|---------------------|--------------------------|-----------------------------|--------------------------|
| 2017-2018 | 2            | 1                | 1                      | 186            | 89                 | 4                    | 0                   | 279                      | 150                         | 129                      |
| 2018-2019 | 7            | 1                | 6                      | 185            | 168                | 14                   | 2                   | 369                      | 199                         | 170                      |
| 2019-2020 | 8            | 1                | 7                      | 135            | 204                | 16                   | 4                   | 359                      | 185                         | 174                      |
| 2020-2021 | 14           | 0                | 14                     | 233            | 376                | 29                   | 3                   | 641                      | 296                         | 345                      |
| 2021-2022 | 27           | 1                | 26                     | 328            | 628                | 3                    | 0                   | 959                      | 361                         | 598                      |
| Average   | 12           | 1                | 11                     | 213            | 293                | 13                   | 2                   | 521                      | 238                         | 283                      |