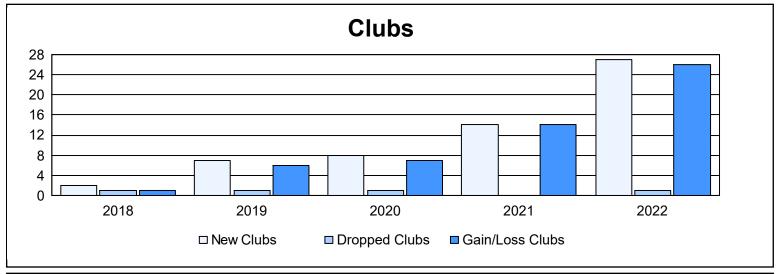

District 403 A2

As of June 2022 Cumulative

| Year      | New<br>Clubs | Dropped<br>Clubs | Gain/<br>Loss<br>Clubs | New<br>Members | Charter<br>Members | Reinstate<br>Members | Transfer<br>Members | Total<br>Member<br>Added | Total<br>Members<br>Dropped | Gain/<br>Loss<br>Members |
|-----------|--------------|------------------|------------------------|----------------|--------------------|----------------------|---------------------|--------------------------|-----------------------------|--------------------------|
| 2017-2018 | 2            | 1                | 1                      | 186            | 89                 | 4                    | 0                   | 279                      | 150                         | 129                      |
| 2018-2019 | 7            | 1                | 6                      | 185            | 168                | 14                   | 2                   | 369                      | 199                         | 170                      |
| 2019-2020 | 8            | 1                | 7                      | 135            | 204                | 16                   | 4                   | 359                      | 185                         | 174                      |
| 2020-2021 | 14           | 0                | 14                     | 233            | 376                | 29                   | 3                   | 641                      | 296                         | 345                      |
| 2021-2022 | 27           | 1                | 26                     | 328            | 628                | 3                    | 0                   | 959                      | 361                         | 598                      |
| Average   | 12           | 1                | 11                     | 213            | 293                | 13                   | 2                   | 521                      | 238                         | 283                      |